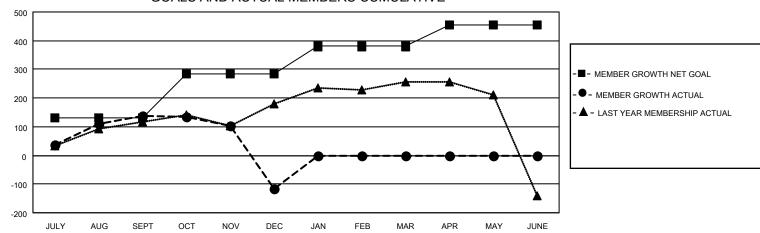

# Results as of: 12/31/2021 LOCATION: THAILAND

|   | Members               |                         |                            |                                                    |  |  |  |  |
|---|-----------------------|-------------------------|----------------------------|----------------------------------------------------|--|--|--|--|
| ╝ | RESULTS FOR 2021-2022 |                         |                            |                                                    |  |  |  |  |
| 3 | QUARTER               | MEMBER GROWTH N<br>GOAL | ET MEMBER GROWTH<br>ACTUAL | DROPPED<br>MEMBERS ACTUAL<br>(including transfers) |  |  |  |  |
|   | JULY/AUG/SE           |                         | 266                        | 115                                                |  |  |  |  |
|   | OCT/NOV/DEG           | 0.5                     | 128<br>0                   | 363<br>0                                           |  |  |  |  |
|   | APR/MAY/JUN           |                         | 0                          | 0                                                  |  |  |  |  |

## GOALS AND ACTUAL MEMBERS CUMULATIVE

| DROPPED CLUBS: 3 |     | 93 CLUBS OF 302 ADDED 1 OR<br>MORE NEW MEMBERS | GENDER DISTRIBUTION  MALE 3,576 (50.58%) |                |
|------------------|-----|------------------------------------------------|------------------------------------------|----------------|
|                  |     |                                                | FEMALE                                   | 3,494 (49.42%) |
| DROPPED MEMBERS  |     |                                                | NON BINARY                               | 0 (0.00%)      |
| DECEASED         | 27  |                                                | PREFER NOT TO ANSWER                     | 0 (0.00%)      |
| CLUB CANCELLED   | 25  |                                                | TOTAL FAMILY LINIT MEMBERS               | 406            |
| OTHER            | 426 | CLICK HERE FOR CUMULATIVE                      | TOTAL FAMILY UNIT MEMBERS 496            |                |
| TOTAL 478        |     | MEMBERSHIP DATA                                | FAMILY MEMBERS PAYING HAL<br>DUES        | F 269          |