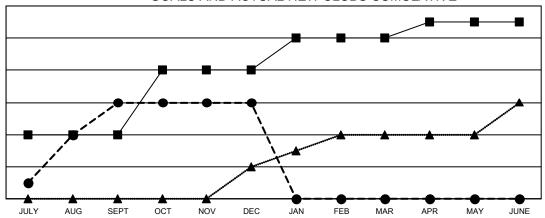

#### Clubs **RESULTS FOR 2021-2022 NEW CLUB GOAL NEW CLUBS** DROPPED CLUBS QUARTER 6 1 JULY/AUG/SEPT 0 2 OCT/NOV/DEC 2 0 0 JAN/FEB/MAR 0 APR/MAY/JUNE

### GOALS AND ACTUAL NEW CLUBS CUMULATIVE

■ - CURRENT YEAR GOALS FOR NEW CLUBS

- ● - CURRENT YEAR ACTUAL NEW CLUBS

▲ - LAST YEAR ACTUAL NEW CLUBS